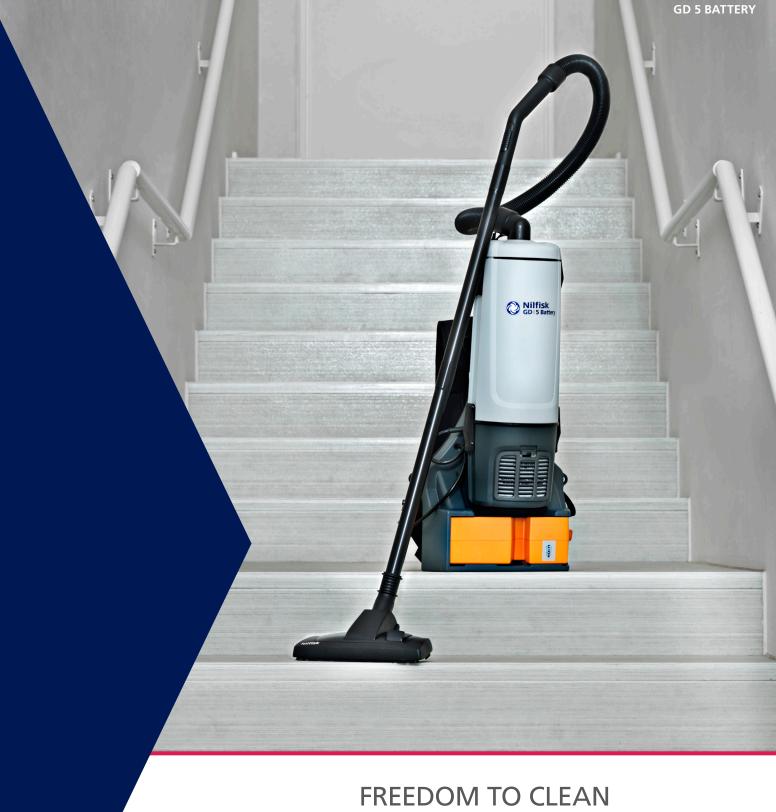

The Nilfisk GD 5 Battery is a backpack vacuum that requires no electrical connections, thus offering greater freedom to clean just about anywhere. Its user-friendly battery pack and superbly designed harness combine to put less stress on the operator and to make the cleaning easy and comfortable. It means better productivity, and a more complete cleaning result. Hard-to-reach areas and places where thorough cleaning is virtually impossible with a conventional vacuum cleaner, are no problem for the GD 5 Battery. Just go where the dirt is and the GD 5 Battery goes automatically with you.