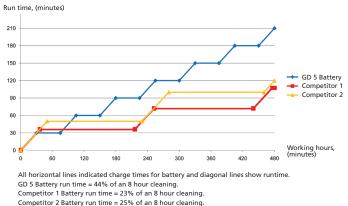

---|
| Rated power                  | W               | 400          |
| Suction power motor          | W               | 166          |
| Suction power end of tube    | W               | 100 +/- 10   |
| Airflow                      | l/sec.          | 30           |
| Vacuum at nozzle             | kPa             | 20           |
| Sound pressure level BS 5415 | dB(A)           | 57           |
| Sound power level IEC 704    | dB(A)           | 76           |
| Dust bag capacity            |                 | 5            |
| Main filter area             | Cm <sup>2</sup> | 1400         |
| Length x width x height      | cm              | 38x33x70     |
| Charge time - 1 battery      | min.            | 45           |
| Weight                       | kg              | 5.2          |





## Run Time with 2 Battery Packs



Nilfisk-Advance A/S Sognevej 25 · DK-2605 Brøndby · Denmark Tel.: +45 43 23 10 0 · Fax: +45 43 43 77 00 mail.com@nilfisk-advance.com www.nilfisk.com